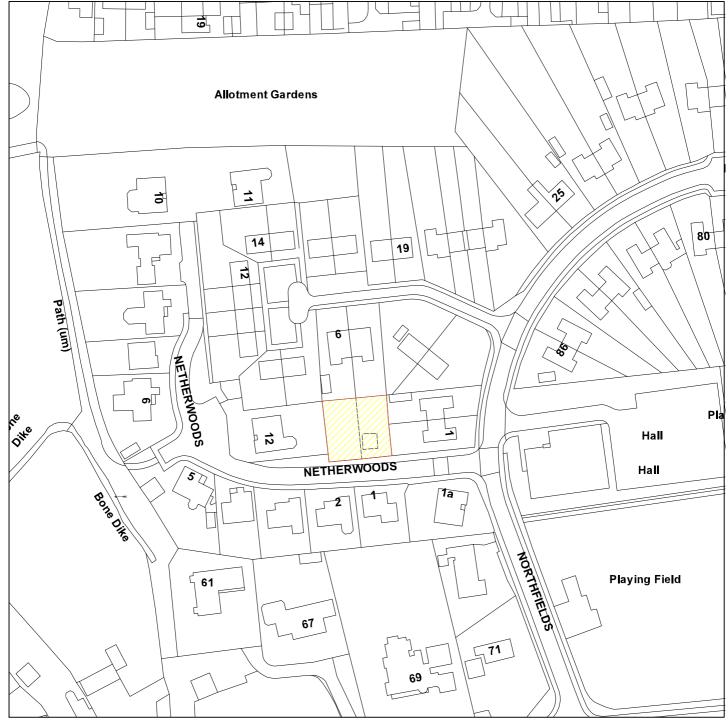

## Rear of 5 and 6 Northfields, Strensall

10/01784/FUL

**Scale:** 1:1250

Reproduced from the Ordnance Survey map with the permission of the Controller of Her Majesty's Stationery Office © Crown Copyright 2000.